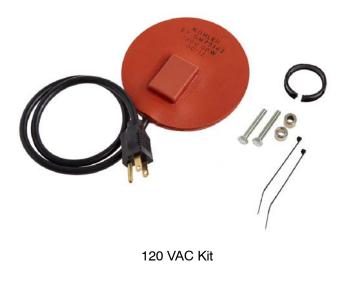

The regulator heater is a 127 mm (5 in.) diameter round heating pad with a snap action thermostat and a power cord. The heating pad mounts directly on the fuel regulator, which is located on the air intake side of the generator set.

Fuel regulator heater kits are available in 120 volt or 240 volt versions.

Note: The heater requires a continuous source of AC power that is backed up by the generator set.

#### **Kit Contents**

| Kit                       | GM79141-KP2-QS<br>(240 VAC) | GM79141-KP3-QS<br>(120 VAC) |
|---------------------------|-----------------------------|-----------------------------|
| Description               | Qty.                        | Qty.                        |
| Adapter harness           | 1                           | —                           |
| Bushing                   | 1                           | 1                           |
| Heater, regulator pad     | 1                           | 1                           |
| Installation Instructions | 1                           | 1                           |
| Nut, hex                  | 2                           | 2                           |
| Screw, hex cap            | 2                           | 2                           |
| Spacer, steel             | 2                           | 2                           |
| Tie, cable                | 2                           | 2                           |

### Specifications

| Kit Number    | GM79141-KP2-QS                   | GM79141-KP3-QS |
|---------------|----------------------------------|----------------|
| Heater rating | 240 VAC, 100 W                   | 120 VAC, 60 W  |
|               | 50/60 Hz                         | 50/60 Hz       |
| Thermostat    | 4°C/13°C (40°F/55°F) Snap action |                |
| Pad diameter  | 127 mm (5 in.)                   |                |
| Cord length   | 914 mm (36 in.)                  |                |