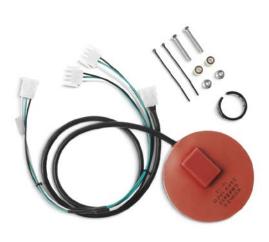

The regulator heater is a 127 mm (5 in.) diameter round heating pad with a snap action thermostat and a power cord. The heating pad mounts directly on the fuel regulator, which is located on the air intake side of the generator set.

Fuel regulator heater kits are available in 120 volt or 240 volt versions.

Note: The heater requires a continuous source of AC power that is backed up by the generator set.

#### **Kit Contents**

| Kit                       | GM79141-KP2-QS<br>(240 VAC) | GM79141-KP3-QS<br>(120 VAC) |
|---------------------------|-----------------------------|-----------------------------|
| Description               | Qty.                        | Qty.                        |
| Adapter harness           | 1                           | —                           |
| Bushing                   | 1                           | 1                           |
| Heater, regulator pad     | 1                           | 1                           |
| Installation Instructions | 1                           | 1                           |
| Nut, hex                  | 2                           | 2                           |
| Screw, hex cap            | 2                           | 2                           |
| Spacer, steel             | 2                           | 2                           |
| Tie, cable                | 2                           | 2                           |

### Specifications

| Kit Number    | GM79141-KP2-QS                   | GM79141-KP3-QS |
|---------------|----------------------------------|----------------|
| Heater rating | 240 VAC, 100 W                   | 120 VAC, 60 W  |
|               | 50/60 Hz                         | 50/60 Hz       |
| Thermostat    | 4°C/13°C (40°F/55°F) Snap action |                |
| Pad diameter  | 127 mm (5 in.)                   |                |
| Cord length   | 914 mm (36 in.)                  |                |